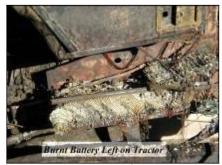

Prohibited: Lead-acid battery left in a vehicle

Prohibited: Batteries in a machine

Prohibited: Battery left in a burnt car

Prohibited: Battery left in a burnt tractor

Acceptable

Acceptable

Acceptable