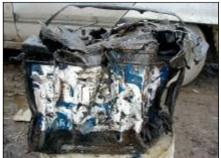

Prohibited: Lead-acid battery left in a vehicle

Prohibited: Batteries in a machine

Prohibited: Battery left in a burnt car

Prohibited: Battery left in a burnt tractor

Acceptable

Acceptable

Acceptable