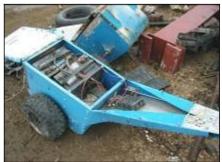

Prohibited: Lead-acid battery left in a vehicle

Prohibited: Batteries in a machine

Prohibited: Battery left in a burnt car

Prohibited: Battery left in a burnt tractor

Acceptable

Acceptable

Acceptable