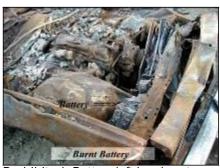

Prohibited: Lead-acid battery left in a vehicle

Prohibited: Batteries in a machine

Prohibited: Battery left in a burnt car

Prohibited: Battery left in a burnt tractor

Acceptable

Acceptable

Acceptable