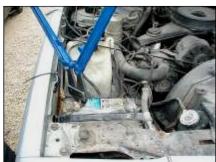

Prohibited: Lead-acid battery left in a vehicle

Prohibited: Batteries in a machine

Prohibited: Battery left in a burnt car

Prohibited: Battery left in a burnt tractor

Acceptable

Acceptable

Acceptable