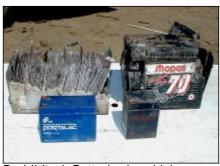

Prohibited: Alkaline batteries in vehicles, bales or co-mingled with other scrap

Prohibited: Batteries in vehicles, bales or co-mingled with other scrap

Prohibited: Batteries in vehicles, bales or co-mingled with other scrap