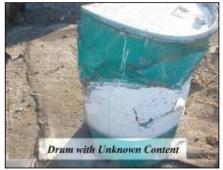

Prohibited: Closed drums

Prohibited: Drum with content

Prohibited: Drum with residual material

Prohibited: Ash

Prohibited: Drum with unknown

### **Other Prohibited Materials**

content